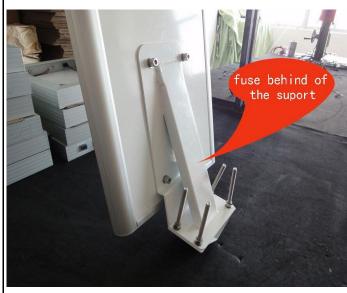

The parts should be showed cleared when open the packing, the parts are show below:

Unfold the knob of fuse(see below) and take out the insulating film if the fuse socket, to check up if the fuse working right or not, then tighten.