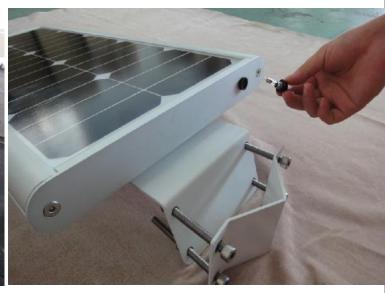

The parts should be showed cleared when open the packing, the parts are show below:

Unfold the knob of fuse(see below) and take out the insulating film if the fuse socket, to check up if the fuse working right or not, then tighten.