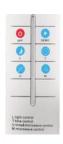

### User manuel for remote controller:

**DEMO:** No matter day or night, light "on" for 1 minute. Only for test use.

OFF: No matter day or night, light "OFF".

L: At night, 12hrs full power.

T: At night, 4 hrs full power + 8hrs 25%.

M: At night, 12hrs motion sensor control.

U: At night, 4hrs full power + 8hrs motion sensor control.

Note: After press "OFF", The light off and won't on anymore. Please Press "M" to resume, it will working with "M" mode again.