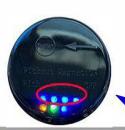

### 2. With Battery Power Indicator

- 1.Update controller have add 4 power indicators led, each led indicate 25% power.
- 2.Four led lighting means 75%-100% power, three led lighting means 50%-75% power, 2 led lighting means 25%-50% power, one led lighting means 25% power.

Before mounted on the pole, take away the magnet iron sheet.

# 1. With Magnet Switch

40W - 120W

3. With Lamp Status Indicator

| Solar Light Controller Status Indicator |         |                                       |  |  |  |  |
|-----------------------------------------|---------|---------------------------------------|--|--|--|--|
| Indicator Light                         | Status  | Indicator Light description           |  |  |  |  |
| () Vallay/Mation consort                | On      | Movement Detected                     |  |  |  |  |
| ①Yellow(Motion sonsor)                  | Off     | Without Movement Detected             |  |  |  |  |
|                                         | On      | LED with output: Light on             |  |  |  |  |
| @Green(LED)                             | Off     | LED without output: Light off         |  |  |  |  |
|                                         | Flicker | LED Short circuit                     |  |  |  |  |
|                                         | On      | Battery power enough for work         |  |  |  |  |
|                                         | Off     | Battery Withuot output                |  |  |  |  |
| ,                                       | Flicker | Battery undervoltage                  |  |  |  |  |
|                                         | On      | Battery charged to full power         |  |  |  |  |
| (Solar panel)                           | Off     | Solar panel without output (at night) |  |  |  |  |
|                                         | Flicker | Solar panel is charging the battery   |  |  |  |  |