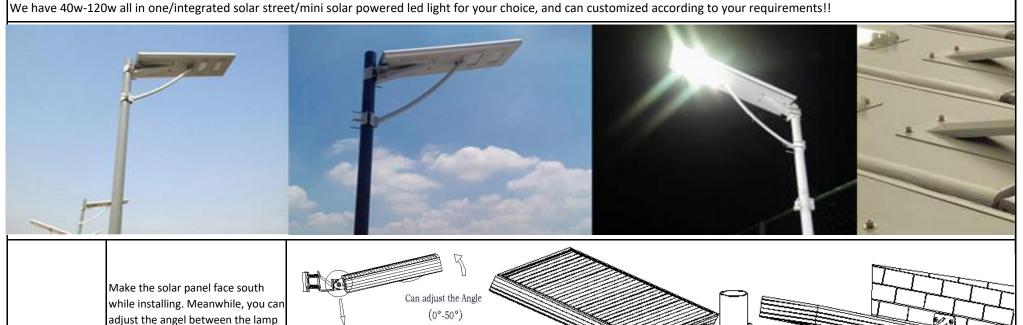

2,Powered by Solar energy, easy to get the energy, environment friendly;

head and level (as follows), you'd better reconcile the lamp head with

local latitude.

- 3, Using 45mil Bridgelux led chip, ultra bright;
- 4, With sensitive PIR motion sensor + night sensor, intelligent and energy saving;
- 5, Elegant Integrated Design, Aluminum alloy case, anti-corrosion, rust-proof, light and durable;
- 6, high efficiency mono solar panel and the battery can be easily replaced by users;
- 7, 120°wide lighting angle, Support 3~7 nights after full charged, Easy to install and Auto on/off;
- 8, Battery: lithium-ion ferrous phosphate battery, 3-5 years life time, good high temperature performance;
- 9,IP65, well protect the light in the outdoor life; Frame thermal design, well keep the temperature low when working;
- 10,Simple button operation but no any adjustment, just turn on and work,and light is with time period control,automatically lower the brightness at night when no passers;

### Installation For 40w-120w

To place the light pole into the best spot with good day lighting. The light pole should be the length 4-10m, the thickness 2.0mm with material iron or steel, the diameter 50-110mm

#### Attention:

- 1, "All in One solar street light" can not work without sunshine charging, please select the suitable product model according to the local sunshine radiation and the annual total radiation.
- 2, "All in One solar street light" adopts the long life Lithium battery for storing energy, charging temperature at day time is between:  $0^{\circ}$ C $\sim$ +60°C, when temperature goes lower than 0°C, the control system will stop automatically to protect the battery, and it will revive to charge the battery while temperature goes higher than 0°C.
- C. Discharging temperature at night is between:  $-20^{\circ}\text{C} \sim +60^{\circ}\text{C}_{\odot}$  any ambient beyond will bring damage to the battery. Please confirm your local extreme temperature is suitable for above while selecting the street light.
- 3, Battery of the "All in One solar street light" can be stored for 6 months long after full charged, and please examine, charge it periodically after long time transportation to prevent damage.
- 4, While installed in Northern Hemisphere, please make sure the surface of the solar panel to be facing the South to collect maximum sunshine radiation, While installed in Southern Hemisphere, please make sure the surface of the solar panel to be facing the North to collect maximum sunshine radiation. At the same tie please keep it away from any shadow of house, trees etc.
- 5, Keep clearing the surface of the All in One solar street light with normal detergent to get maximum power generation, clear the dust or tree leaves or any grease.
- 6, Fuse holder built on the light housing, please take off the isolation film before using, two pcs of fuse 10A(220V) be offered for backup