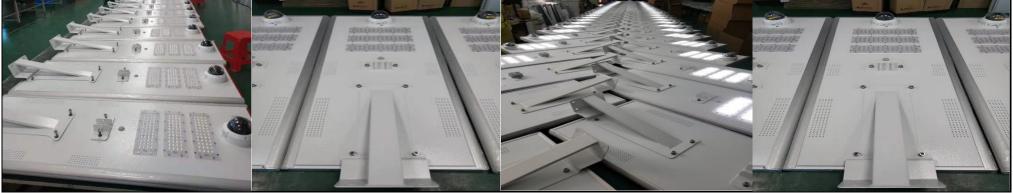

#### Features:

1,All in one/ Integral Patent design, no need extra cable, easy to ship, install and maintance;

Integrated design, no cables, easy to install even need no pole; in the tree, in the telegraph pole in a bamboo and something likes pole, you can easy fix the light;

2,Powered by Solar energy, easy to get the energy, environment friendly;

head and level (as follows), you'd better reconcile the lamp head with

local latitude.

- 3, Using 45mil Bridgelux led chip, ultra bright;
- 4, With sensitive PIR motion sensor + night sensor, intelligent and energy saving;
- 5, Elegant Integrated Design, Aluminum alloy case, anti-corrosion, rust-proof, light and durable;
- 6, high efficiency mono solar panel and the battery can be easily replaced by users;
- 7, 120°wide lighting angle, Support 3~7 nights after full charged, Easy to install and Auto on/off;
- 8, Battery: lithium-ion ferrous phosphate battery, 3-5 years life time, good high temperature performance;
- 9,IP65, well protect the light in the outdoor life; Frame thermal design, well keep the temperature low when working;
- 10,Simple button operation but no any adjustment, just turn on and work,and light is with time period control,automatically lower the brightness at night when no passers;