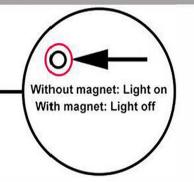

Before mounted on the pole, take away the magnet iron sheet.

# 1. With Magnet Switch

40W - 120W

3. With Lamp Status Indicator

| Solar Light Controller Status Indicator |         |                                       |  |  |  |  |
|-----------------------------------------|---------|---------------------------------------|--|--|--|--|
| Indicator Light                         | Status  | Indicator Light description           |  |  |  |  |
| () Vallay/Mation consort                | On      | Movement Detected                     |  |  |  |  |
| ①Yellow(Motion sonsor)                  | Off     | Without Movement Detected             |  |  |  |  |
|                                         | On      | LED with output: Light on             |  |  |  |  |
| @Green(LED)                             | Off     | LED without output: Light off         |  |  |  |  |
|                                         | Flicker | LED Short circuit                     |  |  |  |  |
|                                         | On      | Battery power enough for work         |  |  |  |  |
|                                         | Off     | Battery Withuot output                |  |  |  |  |
| ,                                       | Flicker | Battery undervoltage                  |  |  |  |  |
|                                         | On      | Battery charged to full power         |  |  |  |  |
| (Solar panel)                           | Off     | Solar panel without output (at night) |  |  |  |  |
|                                         | Flicker | Solar panel is charging the battery   |  |  |  |  |