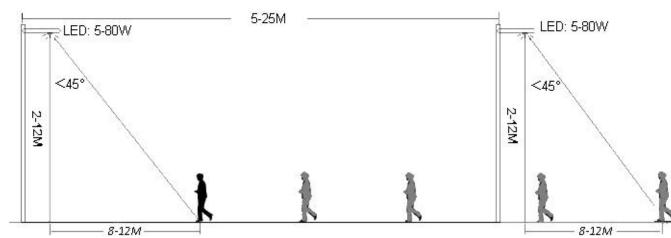

### Installation For 40w-120w

To place the light pole into the best spot with good day lighting. The light pole should be the length 4-10m, the thickness 2.0mm with material iron or steel, the diameter 50-110mm

Place the lamp on the pole by its sleeve, special screw should be used and steady installation should be ensured.