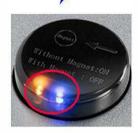

### 2. With Battery Power Indicator

- 1.Update controller have add 4 power indicators led, each led indicate 25% power.
- 2.Four led lighting means 75%-100% power, three led lighting means 50%-75% power, 2 led lighting means 25%-50% power, one led lighting means 25% power.

# 1. With Magnet Switch

40W - 120W

3. With Lamp Status Indicator

| Solar Light Controller Status Indicator |         |                                       |  |  |  |  |
|-----------------------------------------|---------|---------------------------------------|--|--|--|--|
| Indicator Light                         | Status  | Indicator Light description           |  |  |  |  |
| () Vallay/Mation consort                | On      | Movement Detected                     |  |  |  |  |
| ①Yellow(Motion sonsor)                  | Off     | Without Movement Detected             |  |  |  |  |
|                                         | On      | LED with output: Light on             |  |  |  |  |
| @Green(LED)                             | Off     | LED without output: Light off         |  |  |  |  |
|                                         | Flicker | LED Short circuit                     |  |  |  |  |
|                                         | On      | Battery power enough for work         |  |  |  |  |
|                                         | Off     | Battery Withuot output                |  |  |  |  |
| ,                                       | Flicker | Battery undervoltage                  |  |  |  |  |
|                                         | On      | Battery charged to full power         |  |  |  |  |
| (Solar panel)                           | Off     | Solar panel without output (at night) |  |  |  |  |
|                                         | Flicker | Solar panel is charging the battery   |  |  |  |  |